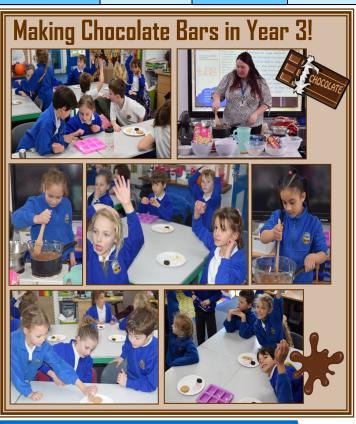

Lunchtime Football<br>Club — Years 3 & 4 | Swimming for Year 5 - Term 4                                            |
| After School Football Club<br>Years 5 & 6 3.15pm-4.15pm                                | (Please contact Sensei Trevor<br>on 07966686377) | ,                                    | Dance Club 3.15pm-<br>4.00pm             |                                          | Thursdays: 24th February & the 3rd,<br>10th, 17th, 24th and 31st March. |
| Gymnastics 3.15pm-4.15pm<br>Please contact:<br>info@venturecamps.co.uk 07548<br>294804 |                                                  |                                      | (Please contact Charley on 07772 637271) |                                          | <b>3</b> 2                                                              |





## PE - Term 4

Monday - EYFS, Years 3 & 5
Tuesday - Years 4 & 6
Wednesday - Years 1 & 2
Thursday - Years 4 & 6
Friday - EYFS, Years 1 & 2



## Forest School - Term 4



Lions – Wednesdays: 23<sup>rd</sup> February & the 2<sup>nd</sup>, 9<sup>th</sup>, 16<sup>th</sup>, 23<sup>rd</sup> & 30<sup>th</sup> March.

**Bears** – Thursdays:  $24^{th}$  February & the  $3^{rd}$ ,  $10^{th}$ ,  $17^{th}$ ,  $24^{th}$ ,  $31^{st}$  March.





## Gold Book

Congratulations to the following children who were rewarded in the Gold Book this week:

| The School Health Service will deliver the Vision and NCMP* screening in school during the school day on Tuesday 22 <sup>nd</sup> February 2022. |  |  |  |  |  |  |
|---------------------------------------------------------------------------------------